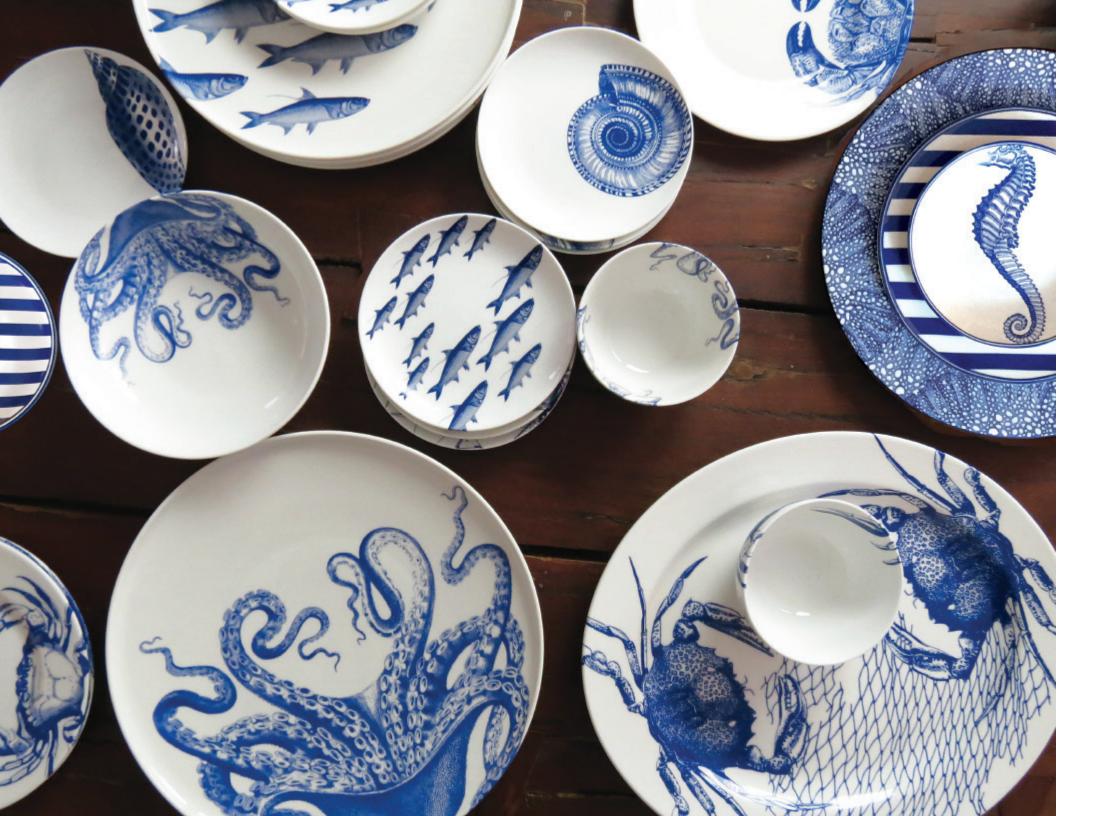

Having spent her childhood between the angles and spires of the world's most cosmoplitan city and the sand and surf of the quintessential summer paradise, Shawn's designs borrow from both New York and Nantucket in their sensibility. The lush botnicals, creatures from the sea, and even the abstract compositions are presented through Laughlin's eye - an eye that twinkles knowingly, often with a hint of mischief. The resulting designs are sophisticated, unique, and, often, display a subtle whimsy and sense of humor.

composition, color, and form honed in her your as a servine guild film producer. Nature: repired or abstract. Coaluta dinnerware patterns and second and whinesize but are always unique

Laughlin believes a tablescape is an espectually to make a ponosal statement and elevate any dring exponence. Whether dring with 3 or 22. Shawn topes that Cashata adds a touch of the extraorities to 10. Hawthorne Ice, part of the Insignia C by Caskura collection, is chic and on trend in stanning pildinum that's dishwisher safe and made in the USA.