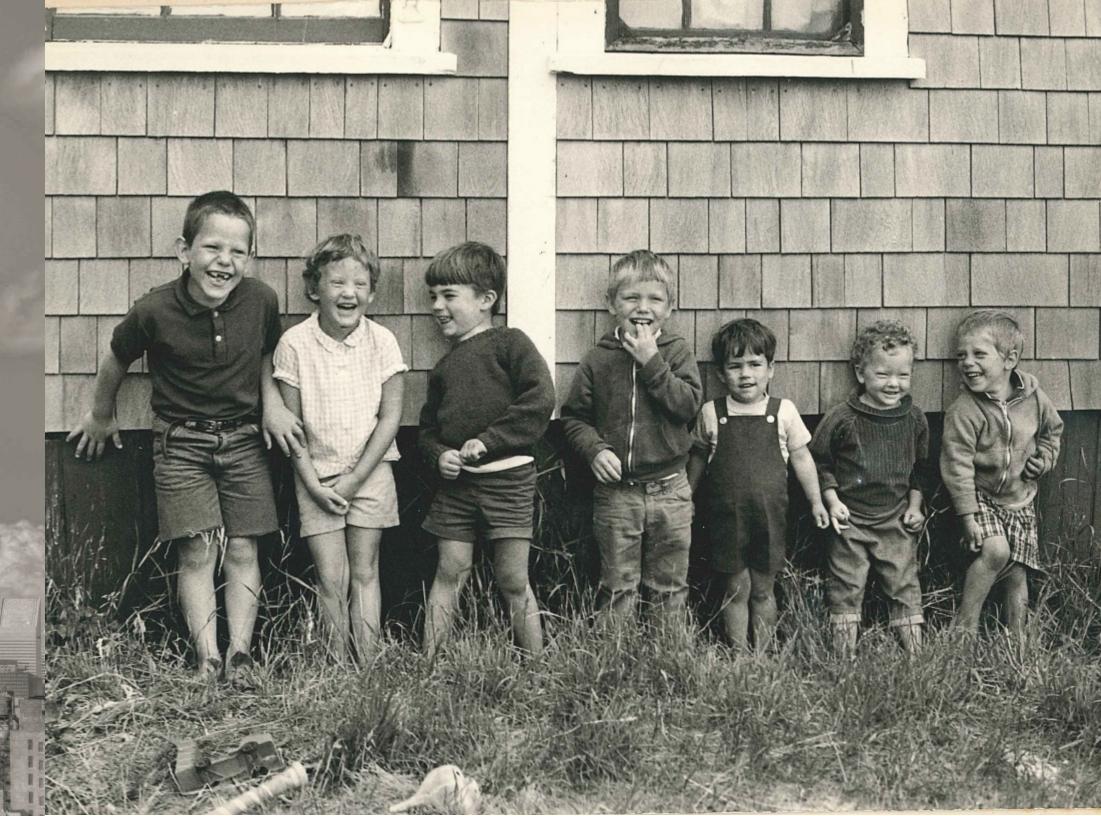

Having spent her childhood between the angles and spires of the world's most cosmoplitan city and the sand and surf of the quintessential summer paradise, Shawn's designs borrow from both New York and Nantucket in their sensibility. The lush botnicals, creatures from the sea, and even the abstract compositions are presented through Laughlin's eye - an eye that twinkles knowingly, often with a hint of mischief. The resulting designs are sophisticated, unique, and, often, display a subtle whimsy and sense of humor.