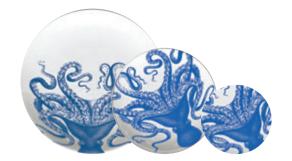

### Inspiration

Born.

Sand and salt. Barefoot summer days.

Tidal inlets. Blue claws. Horseshoe crabs. Quahogs.

Fog. Wind. Water. Light.

Nantucket.