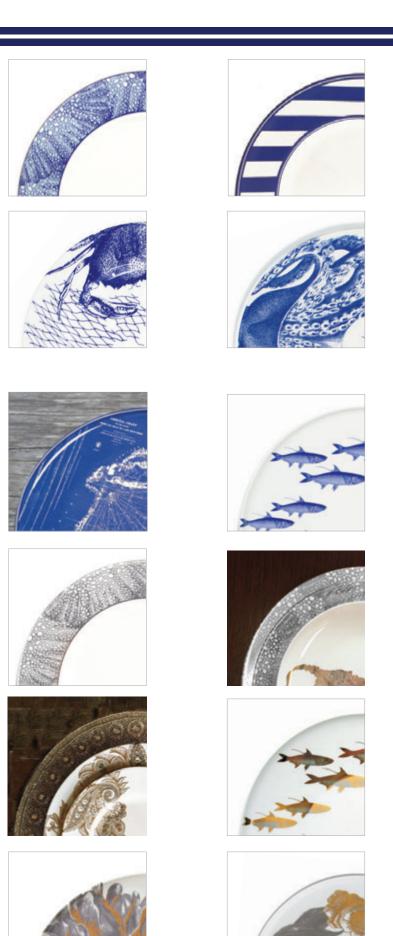

Having spent her childhood between the sights and sounds, angles and curves of the world's most cosmoplitan cities and the sand and surf of the quintessential summer paradise, Shawn's designs borrow from New York, Paris, and Nantucket in their sensibility. The lush botnicals, creatures from the sea, and even the abstract compositions are transformed through Laughlin's singular perspective. The resulting designs are sophisticated, unique, and often display a subtle whimsy and sense of humor.

#### Color Applied.

Sky. Sea.

Blue.

Steel. Glass. Asphalt.

Black.