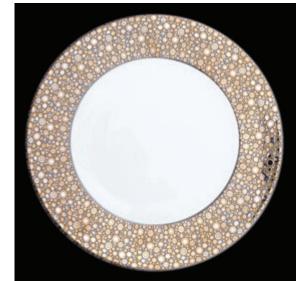

#### Classic Redefined.

The shimmer of gold.

The shine of platinum.

Fine bone china.

Insignia C by Caskata.