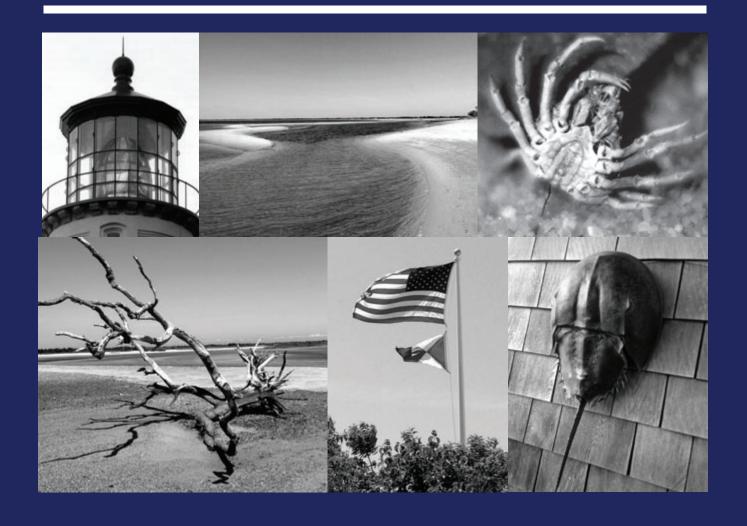

### Inspiration

Born.

Sand and salt. Barefoot summer days.

Tidal inlets. Blue claws. Horseshoe crabs. Quahogs.

Fog. Wind. Water. Light.

Nantucket.