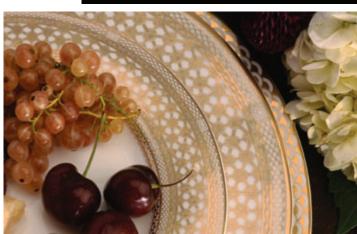

#### Classic Redefined.

The shimmer of gold.

The shine of platinum.

Fine bone china.

Insignia C by Caskata.