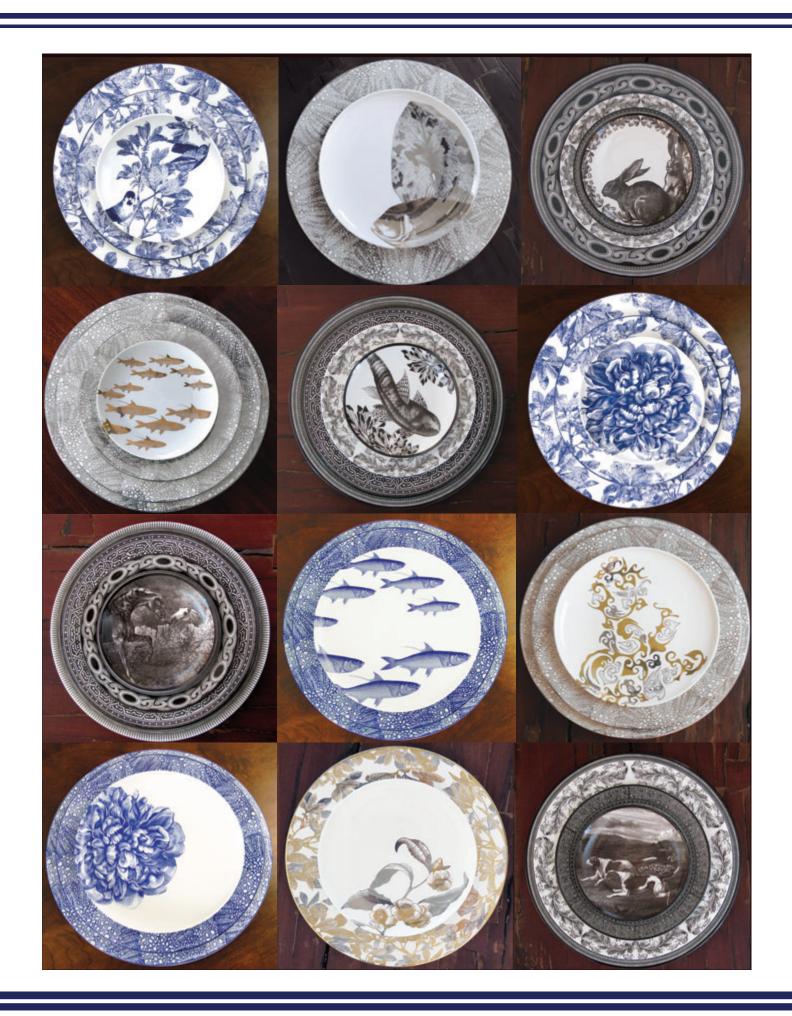

Having spent her childhood between the sights and sounds, angles and curves of the world's most cosmoplitan cities and the sand and surf of the quintessential summer paradise, Shawn's designs borrow from New York, Paris, and Nantucket in their sensibility. The lush botnicals, creatures from the sea, and even the abstract compositions are transformed through Laughlin's singular perspective. The resulting designs are sophisticated, unique, and often display a subtle whimsy and sense of humor.

Caskata Artisanal Home is a woman-owned, design-driven lifestyle brand committed to making uniquely beautiful products for the home. Our designs are strikingly different – offering graphic, contemporary compositions using classic historical imagery.

#### Color Applied.

Sky. Sea.

Blue.

Steel. Glass. Asphalt.

Black.