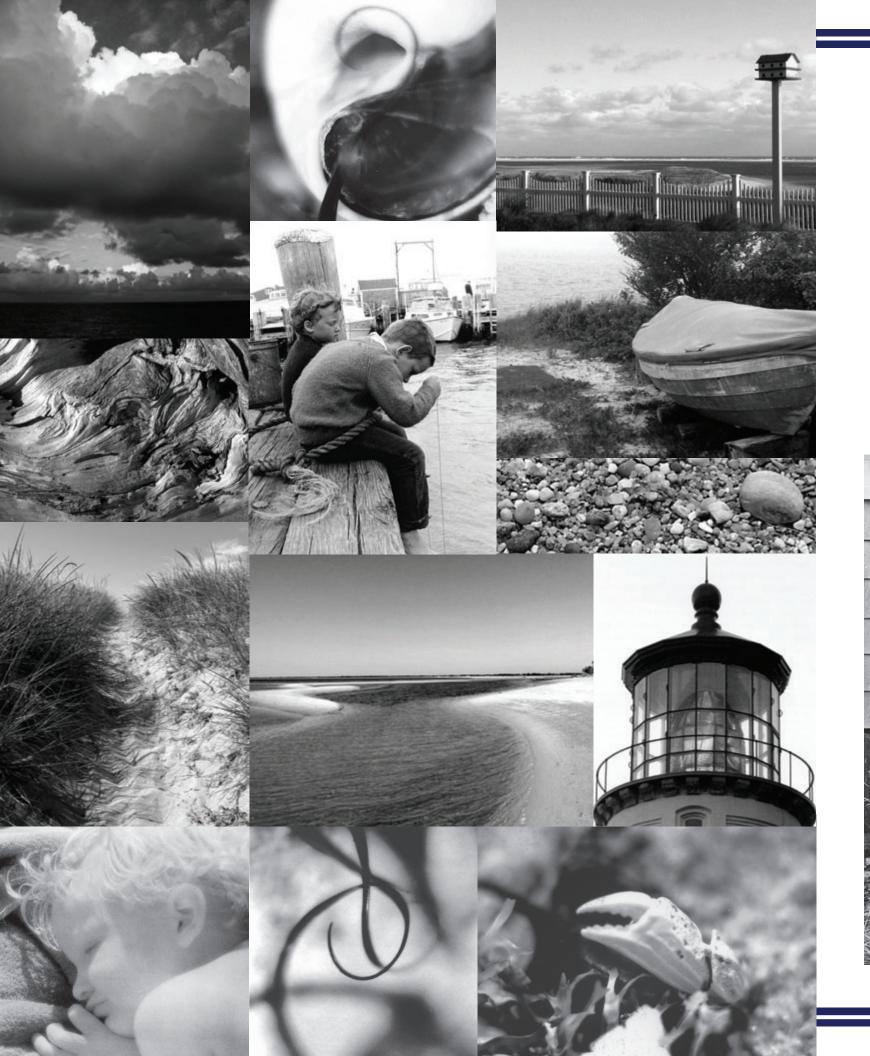

### Inspiration

Born.

Sand and salt. Barefoot summer days.

Tidal inlets. Blue claws. Horseshoe crabs. Quahogs.

Fog. Wind. Water. Light.

Nantucket.