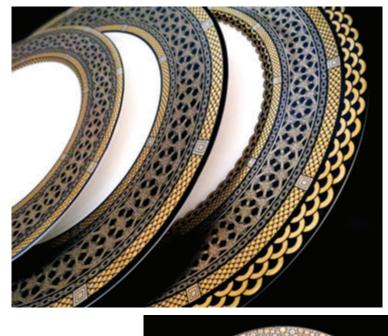

#### Classic Redefined.

The shimmer of gold.

The shine of platinum.

Fine bone china.

Insignia C by Caskata.