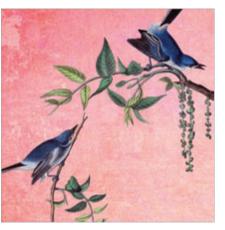

### Inspiration

Born.

Sand and salt. Barefoot summer days.

Tidal inlets. Blue claws. Horseshoe crabs. Quahogs.

Fog. Wind. Water. Light.

Nantucket.

Having spent her childhood between the sights and sounds, angles and curves of the world's most cosmoplitan cities and the sand and surf of the quintessential summer paradise, Shawn's designs borrow from New York, Paris, and Nantucket in their sensibility. The lush botnicals, creatures from the sea, and even the abstract compositions are transformed through Laughlin's singular perspective. The resulting designs are sophisticated, unique, and often display a subtle whimsy and sense of humor.