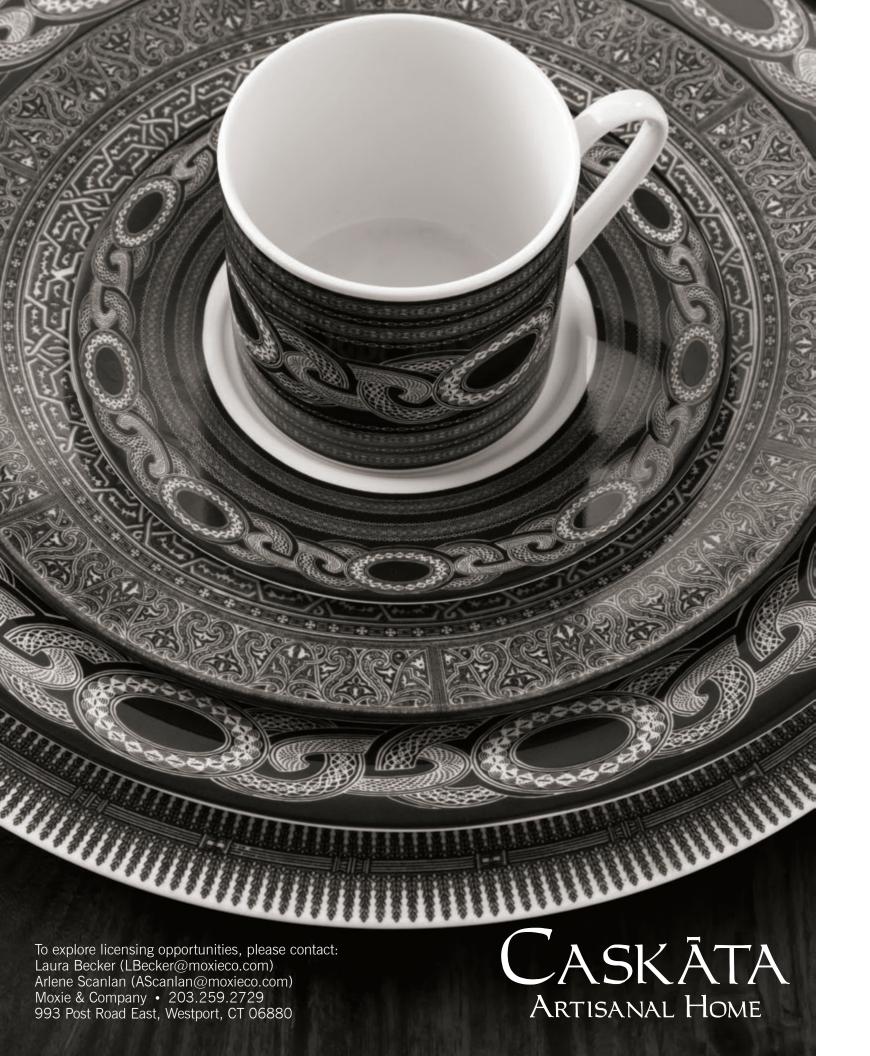

#### Classic Redefined.

The shimmer of gold.

The shine of platinum.

Fine bone china.

Insignia C by Caskata.

#### Color Applied.

Sky. Sea.

Blue.

Steel. Glass. Asphalt.

Black.