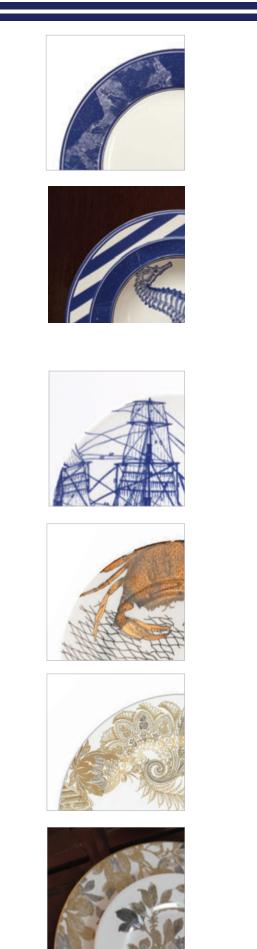

### Inspiration

Born.

Sand and salt. Barefoot summer days.

Tidal inlets. Blue claws. Horseshoe crabs. Quahogs.

Fog. Wind. Water. Light.

Nantucket.

Having spent her childhood between the sights and sounds, angles and curves of the world's most cosmoplitan cities and the sand and surf of the quintessential summer paradise, Shawn's designs borrow from New York, Paris, and Nantucket in their sensibility. The lush botnicals, creatures from the sea, and even the abstract compositions are transformed through Laughlin's singular perspective. The resulting designs are sophisticated, unique, and often display a subtle whimsy and sense of humor.