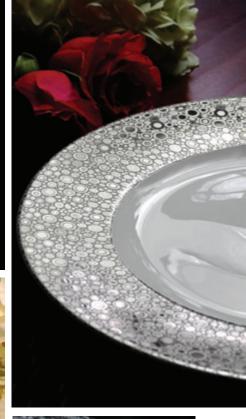

#### Classic Redefined.

The shimmer of gold.

The shine of platinum.

Fine bone china.

Insignia C by Caskata.