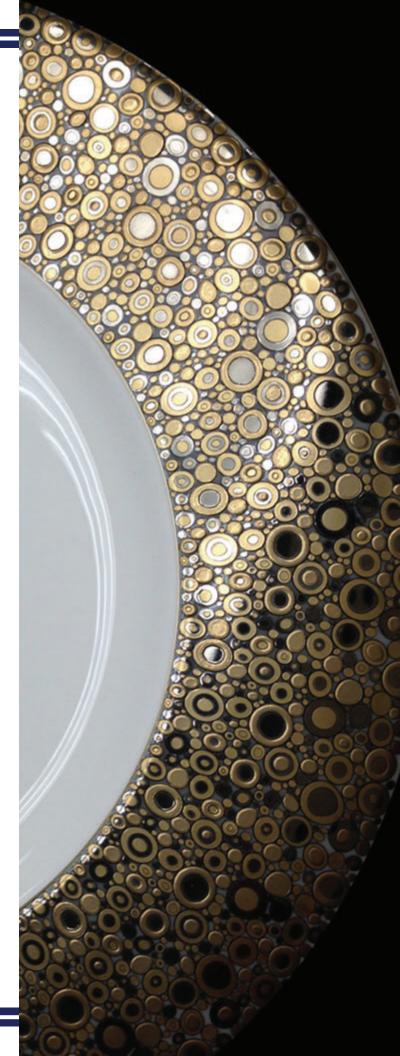

#### Classic Redefined.

The shimmer of gold.

The shine of platinum.

Fine bone china.

Insignia C by Caskata.