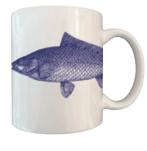

### Inspiration

Born.

Sand and salt. Barefoot summer days.

Tidal inlets. Blue claws. Horseshoe crabs. Quahogs.

Fog. Wind. Water. Light.

Nantucket.