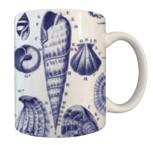

### Inspiration

Born.

Sand and salt. Barefoot summer days.

Tidal inlets. Blue claws. Horseshoe crabs. Quahogs.

Fog. Wind. Water. Light.

Nantucket.