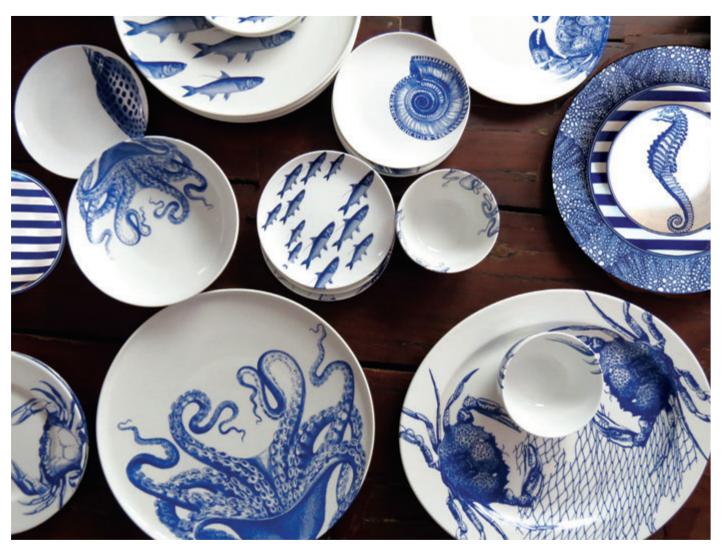

Having spent her childhood between the sights and sounds, angles and curves of the world's most cosmoplitan cities and the sand and surf of the quintessential summer paradise, Shawn's designs borrow from New York, Paris, and Nantucket in their sensibility. The lush botnicals, creatures from the sea, and even the abstract compositions are transformed through Laughlin's singular perspective. The resulting designs are sophisticated, unique, and often display a subtle whimsy and sense of humor.

Caskata Artisanal Home is a woman-owned, design-driven lifestyle brand committed to making uniquely beautiful products for the home. Our designs are strikingly different – offering graphic, contemporary compositions using classic historical imagery.