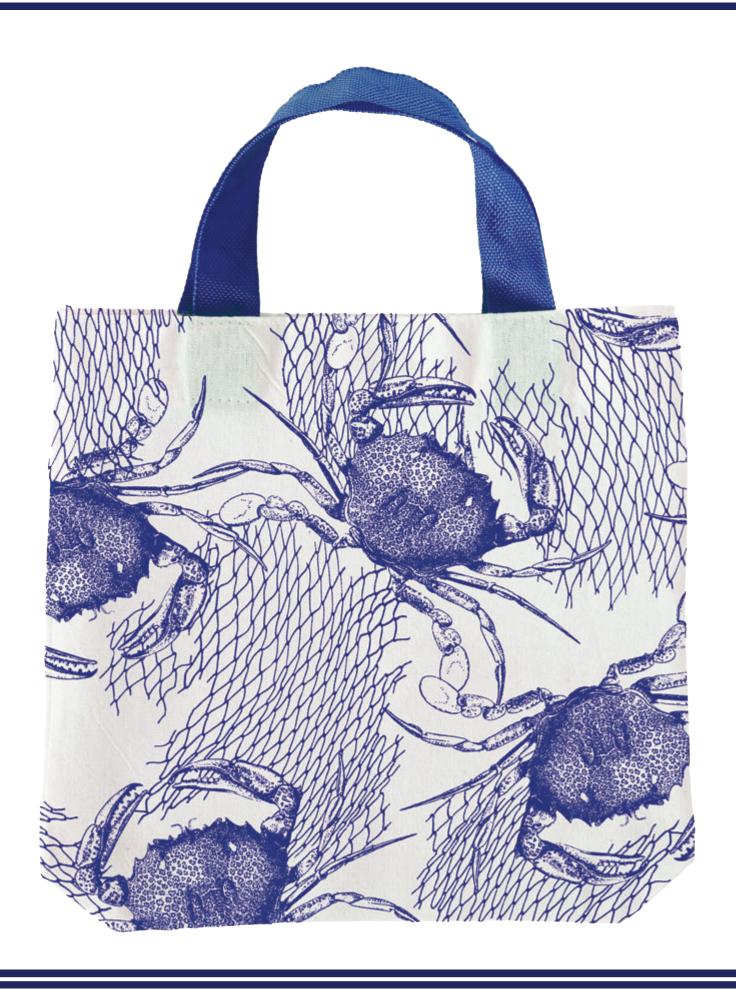

### Inspiration

Born.

Sand and salt. Barefoot summer days.

Tidal inlets. Blue claws. Horseshoe crabs. Quahogs.

Fog. Wind. Water. Light.

Nantucket.

Having spent her childhood between the sights and sounds, angles and curves of the world's most cosmoplitan cities and the sand and surf of the quintessential summer paradise, Shawn's designs borrow from New York, Paris, and Nantucket in their sensibility. The lush botnicals, creatures from the sea, and even the abstract compositions are transformed through Laughlin's singular perspective. The resulting designs are sophisticated, unique, and often display a subtle whimsy and sense of humor.